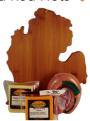

## Pinconning's Original & Michigan's Oldest Cheese Shoppe, Established in 1939

Item #13 2.5lb. Jar "Koegel" Pickled Bologna \$19.99

Item #16 13" x 11" Michigan Cutting Board & 1-8oz Pinconning Cheese, 1-1lb Hickory Stick, 1-Sharp Knife \$44.99