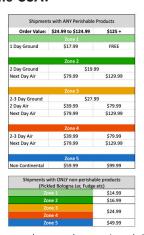

#### We Will Ship Your Order Anywhere in the USA!

Your shipping options are determined by which of our zones you are shipping to (the different colors on the map) and the value of your order.

#### Minimum order is \$24.99 or higher to qualify for flat rate shipping prices shown above.

- UPS and FedEx are the primary shipping carriers that we use. During busy holiday season (Mid November thru December) exact delivery times are not guaranteed for most services and orders could possibly be susceptible to delays due to increased seasonal shipping volumes.