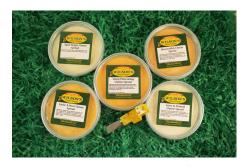

**Gift Box #5** \$38.99 2-8oz Pinconning Cheeses, 1-1lb Hickory Stick, 1-Ring Pickled Bologna, 1-10oz Wilson's Mustard

**Gift Box #6** \$35.99 5-8oz Cheese Spreads, 1-Cheese Spread Knife

**Gift Box #8** .....\$49.99 2-8oz Pinconning Cheese, 1-8oz Flavored Cheese, 1-8oz Cheese Spread, 1-1lb Hickory Stick, 1-10oz Wilson's Mustard, 1-11oz Cheese Curd