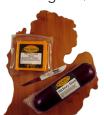

## Pinconning's Original & Michigan's Oldest Cheese Shoppe, Established in 1939

Item #13 2.5lb. Jar "Koegel" Pickled Bologna \$19.99

Item #16 13" x 11" Michigan Cutting Board & 1-8oz Pinconning Cheese, 1-1lb Hickory Stick, 1-Sharp Knife \$44.99

Item #18 11" State Stamp Cutting Board & 1-8oz Pinconning Cheese, 1-8oz Smoked Pinconning Cheese, 1-8oz Flavored Cheese, 1-Sharp Knife \$39.99