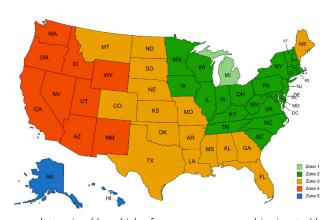

#### We Will Ship Your Order Anywhere in the USA!

Your shipping options are determined by which of our zones you are shipping to (the different colors on the map) and the value of your order.

#### Minimum order is \$24.99 or higher to qualify for flat rate shipping prices shown above.

- UPS and FedEx are the primary shipping carriers that we use. During busy holiday season (Mid November thru December) exact delivery times are not guaranteed for most services and orders could possibly be susceptible to delays due to increased seasonal shipping volumes.