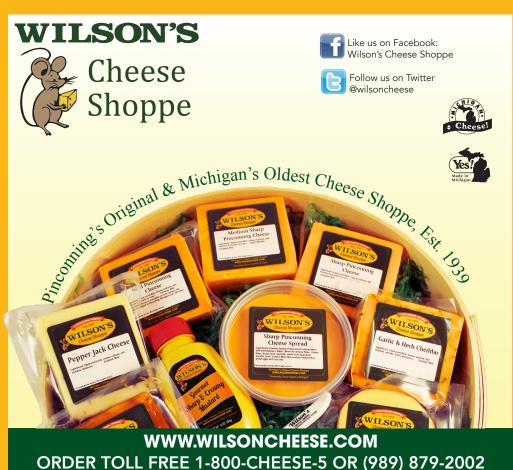

## Pinconning's Original & Michigan's Oldest Cheese Shoppe, Established in 1939

Item #13 2.5lb. Jar "Koegel" Pickled Bologna \$19.99

Item #16 13" x 11" Michigan Cutting Board & 1-8oz Pinconning Cheese, 1-1lb Hickory Stick, 1-Sharp Knife \$44.99